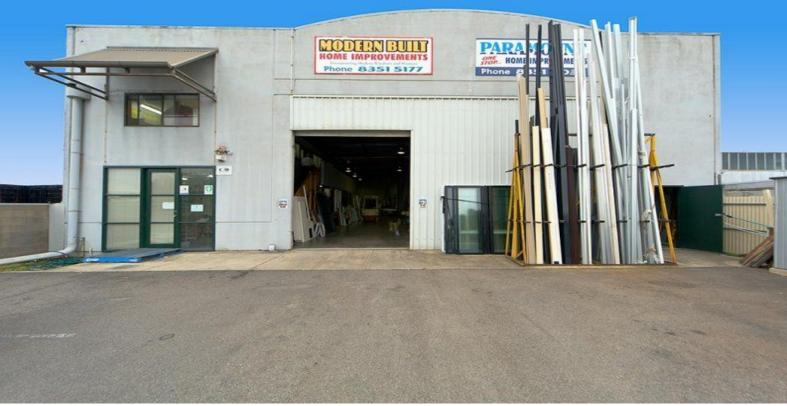

## **Exciting warehouse opportunity**

Located in Clarence Gardens, adjacent to the industrial hub of Edwardstown this exciting office/warehouse opportunity is comprised of a modern building of 620sqm\* on a land holding of 1,122sqm\*. The property is being sold tenanted with an income until 31 July 2014. The property is zoned Industry/Commerce in the City of Mitcham council area.

Clarence Gardens is located 8km south west of the Adelaide CBD. This property offers excellent access to South Road from Edward Street. The industrial/commercial areas in the inner south are historically tightly held providing an excellent opportunity for the astute buyer.