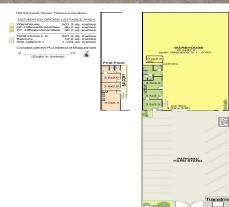

## **Exciting warehouse opportunity**

Located in Clarence Gardens, adjacent to the industrial hub of Edwardstown this exciting office/warehouse opportunity is comprised of a modern building of 620sqm\* on a land holding of 1,122sqm\*. The property is being sold tenanted with an income until 31 July 2014. The property is zoned Industry/Commerce in the City of Mitcham council area.

\*approx

Industrial FOR SALE

621sqm

**Kym Hutchins** 

+61 438 836 817 Kym.Hutchins@jll.com