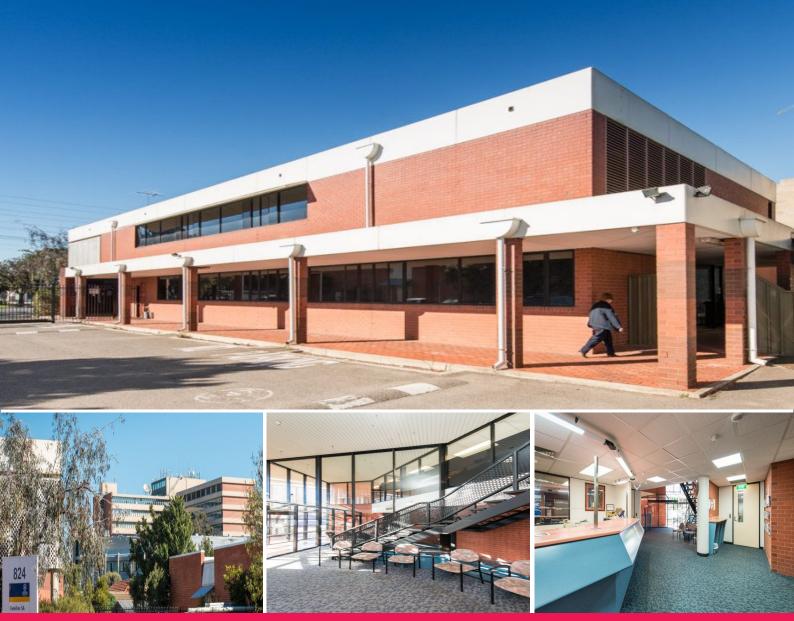

## 826-830 Port Road, Woodville SA 5011

## Metropolitan Investment - auction to be held on 22 October 2013 at 11am (ACDT) a

826-830 Port Road, Woodville is well exposed on the outward bound side of Port Road within close proximity to the Woodville Road intersection. The immediate precinct enjoys commercial and retail activity with the Queen Elizabeth Hospital a significant driver of health services in the area.

Key property highlights:

- > New 5+3+2 year lease to the South Australian Government
- > Gross rental of \$190,000 per annum exclusive of GST
- > Net lettable area of 780sqm (approx.)
- > 32 line marked car pa

Offices FOR SALE

780sqm

Lukas Weeks 0434 957 537 lukas.weeks@ap.jll.com