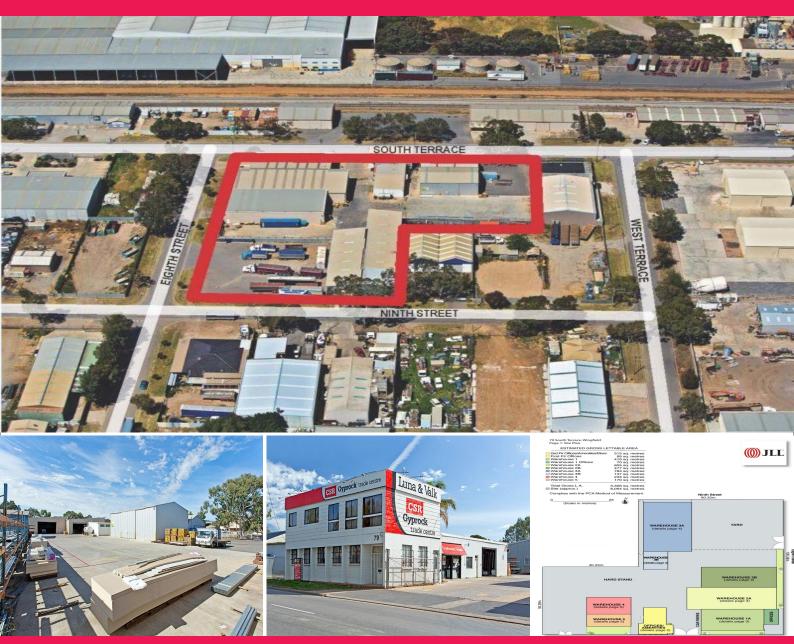

79 South Terrace, Wingfield SA 5013

## **Flexible Industrial Opportunity**

Comprising a total building area of 3306sqm\*, this office warehouse opportunity offers four detached buildings with onsite office facilities. The ease of access and space for vehicle movement lends the property to distribution uses, however the location, warehousing and hardstand makes the property extremely versatile. The site offers access from South Terrace, Eighth Street and Ninth Street â?? the main entry and car parking for the office space is accessible via South Terrace.

The property could be split up for multiple tenants (stc), the available improvements are as follows;

Warehouse 1 â?? 894sqm\* (including machine shop) Warehouse 2 â?? 405sqm\* Warehouse 3 â?? 1570sqm\* Situated approximately ole