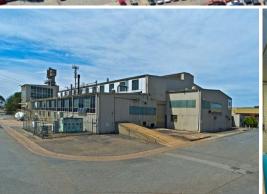

## Large Industrial Facility with 'Value Add' Potential

This large industrial property offers a site of 16,780sqm\* on a single title with substantial improvements of 5,169sqm. The property is well serviced by road infrastructure including Port River Expressway (PREXY), Northern Expressway (NEXY) and the current South Road Superway due for completion early 2014.

With easy access of Hanson Road the offering has dual street access from Duncan Court and Temple Court. A third access road is also available along the unmade North Arm Road.

The improvements comprise 5,169sqm\* over three buildings and include two gantry cranes of 5 tonne and 2 tonne capacity. Heavy duty power supply is available on site. The existing facilities and the large hardstand make the site a flexible industrial offering for a range of users. The property