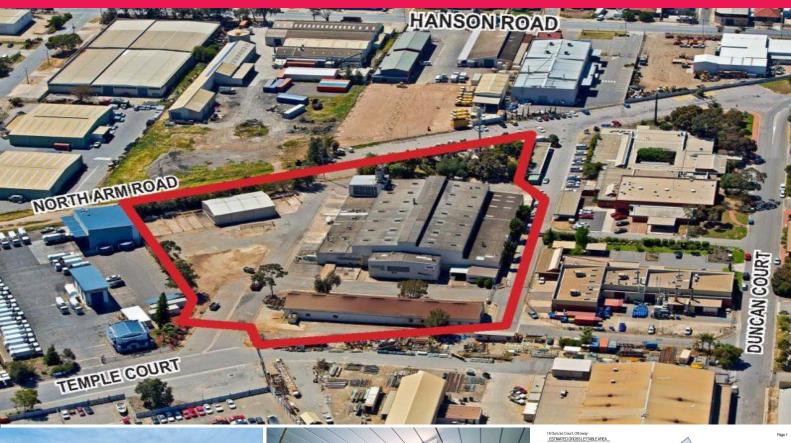

## Large Industrial Facility with 'Value Add' Potential

This large industrial property offers a site of 16,780sqm\* on a single title with substantial improvements of 5,169sqm. The property is well serviced by road infrastructure including Port River Expressway (PREXY), Northern Expressway (NEXY) and the current South Road Superway due for completion early 2014.

With easy access of Hanson Road the offering has dual street access from Duncan Court and Temple Court. A third access road is also available along the unmade North Arm Road.

The improvements comprise 5,169sqm\* over three buildings and include two gantry cranes of 5 tonne and 2 tonne capacity. Heavy duty power supply is available on site. The existing facilities and the large hardstand make the site a flexible industrial offering for a range of users. The property