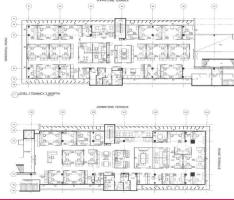

The space provides a modern and near new fitout predominantly configured as open plan work areas with workstations, offices with floor to ceiling glass partitioning, meeting and boardrooms, kitchen and b