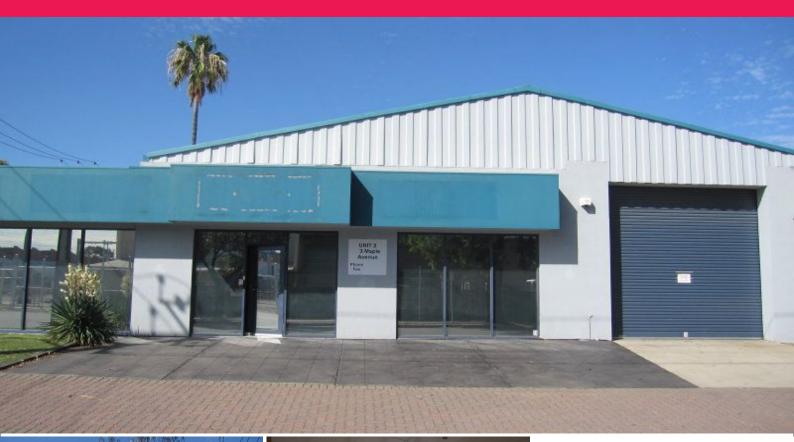

## Unit 2/3 Maple Avenue, Forestville SA 5035

## Immaculate Office with Warehouse of 365sqm

â?¢ Immaculately presented offices made up of 6 main offices plus lunch room, boardroom and reception. Total office and amenity areas of circa 230sqm.

 $\hat{a}$ ?¢ Features medium clearance warehouse of 135sqm approximately and on-site and secure parking for 11 vehicles. PABX, fire system, partially fitted-out with quality furniture, security system including CCTV all with swipe card access