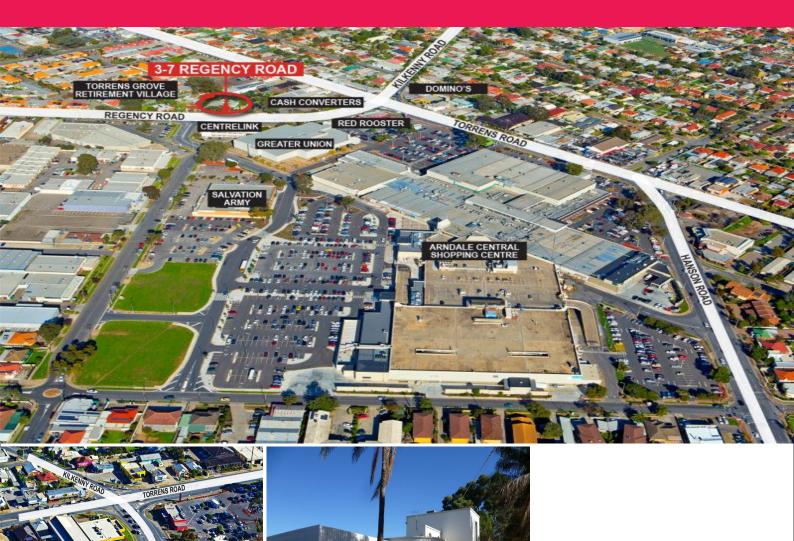

## **Outstanding development opportunity**

On behalf of the vendor, JLL is pleased to offer for sale a prominent development site located adjacent Arndale Central, a sub-regional shopping centre in Adelaideâ??s inner metropolis, 8\* kilometres north-west of the Adelaide central business district.

Key property highlights are summarised as follows:

â?¢ Outstanding development site of 1,943sqm\* across two Titles
â?¢ Located adjacent Arndale Central Shopping Centre
â?¢ Over 60\* metres of frontage to Regency Road
â?¢ High exposure with an estimated 36,400 vehicles passing daily\*\*