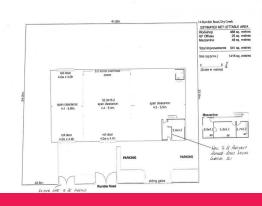

## Office Warehouse/Workshop of 541sqm on Large Site of 5,500sqm

FINALLY a warehouse/workshop with secure yard!

Well presented offices over two levels of 75sqm\*. Medium clearance warehouse/workshop of 465sqm\* with 3.2 tonne Gantry Crane (subject to Certification). The site is fully fenced and secure with multiple accesses.

â?¢ Flexible & highly functional office warehouse/workshop
â?¢ Multiple roller door access and entry points to warehouse/workshop
â?¢ Secure yard/hardstand of circa 5,500sqm

Inspection is strictly by appointment only. Contact the leasing agent today to organise a walk through