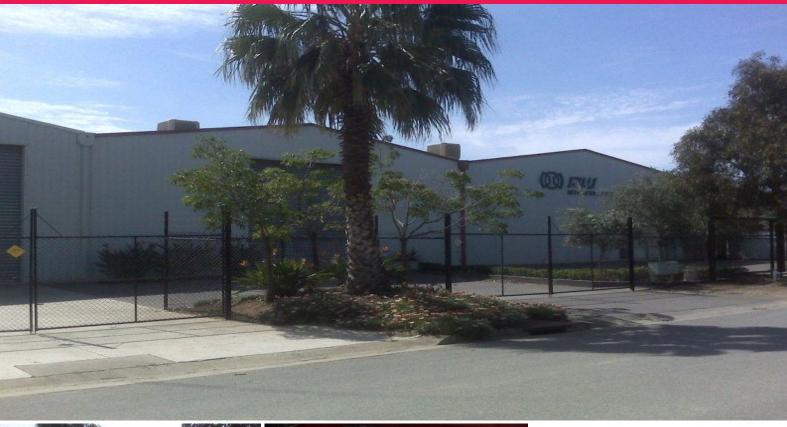

## 14 Rumble Road, Dry Creek SA 5094

## Office Warehouse/Workshop of 541sqm on Large Site of 5,500sqm

FINALLY a warehouse/workshop with secure yard!

Well presented offices over two levels of 75sqm\*. Medium clearance warehouse/workshop of 465sqm\* with 3.2 tonne Gantry Crane (subject to Certification). The site is fully fenced and secure with multiple accesses.

â?¢ Flexible & highly functional office warehouse/workshop
â?¢ Multiple roller door access and entry points to warehouse/workshop
â?¢ Secure yard/hardstand of circa 5,500sqm

Inspection is strictly by appointment only. Contact the leasing agent today to organise a walk through