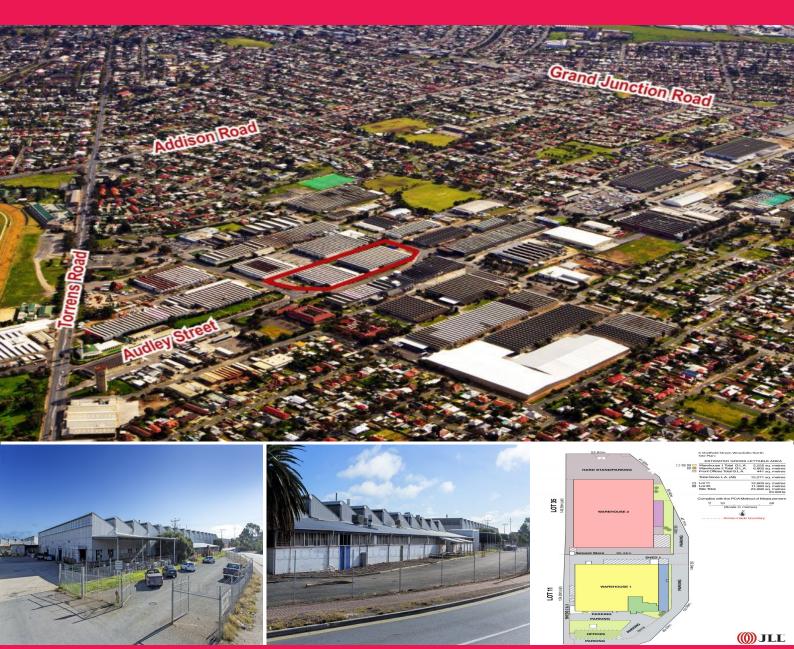

6 Sheffield Street, Woodville North SA 5012

## Significant Industrial Offering With Development Upside

â?¢ 2 x highly functional office warehouses/factories + detached offices

â?¢ Total building area of 12,200sqm\* over 3 main buildings

â?¢ Site area over two Titles of 23,990sqm\* (2.4Ha\*)

â?¢ 3 Street frontages

â?¢ Structured income of circa \$10,000 + per month (Warehouse 2)

â?¢ Warehouse 1 Vacant Possession or short-term lease-back by

â?¢ Refurbishment/redevelopment or owner occupier potential

â?¢ Zoned Industry â?? City of Charles Sturt

â?¢ Further information available by request

For Sale Private Treaty.

Industrial FOR SALE

12200sqm

**David Ludlow** 

+61 439 260 645 David.Ludlow@ap.jll.com