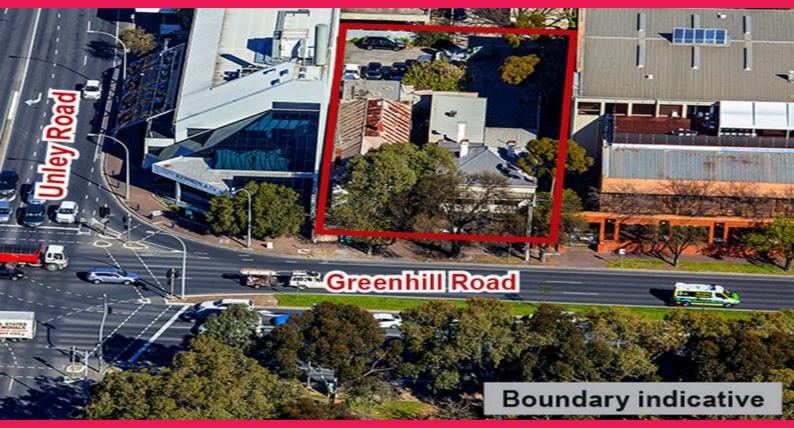

## 138-139 Greenhill Road, Unley SA 5061

## **Greenhill Road development site**

JLL and Mathesons â?? The Property People, are pleased to offer for sale the properties located at 138-139 Greenhill Road, Unley.

The properties are located in the tightly held Adelaide Fringe precinct, less than one kilometre from the Adelaide Central Business District.

Sited over two titles, the properties collectively comprise a regular site of approximately 1,210 square metres. Two standalone villas are located onsite, one leased and producing a holding income with the opportunity to generate further income through leasing the vacant building.

This is an exciting opportunity to acquire an extremely well located site positioned for future growth; we highlight the key investment considerations as follows:

â?¢ 1,210 (approx) square metre site across two titles

- $\hat{a}? \texttt{¢}$  Side and rear access via Unley Road and Park Lane
- â?¢ Holding income and development flexibility
- â?¢ Zoning allows for development up to 7 storeys (stnc)

Development FOR SALE