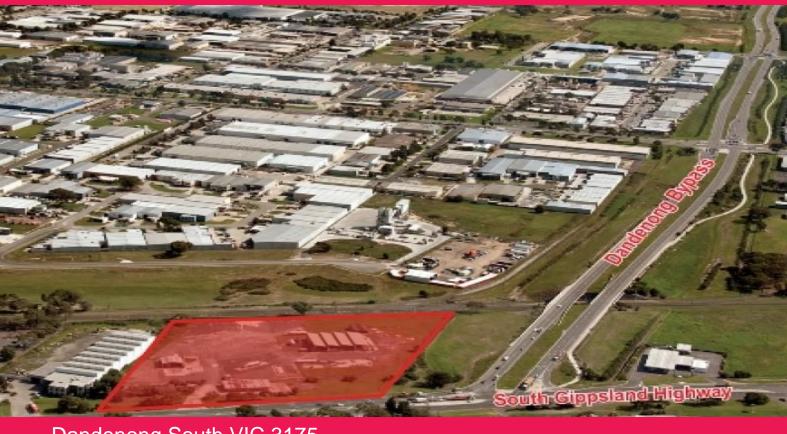

## , Dandenong South VIC 3175

## **Don't Bypass This Opportunity**

Excellent frontage to South Gippsland Highway.

Features include:-

- \* Huge development potential.
- \* Total Land Area: 2.7361 Ha (27,361 sq.m.)
- \* Zoned Industrial 1.
- \* Prominently located on the corner of the Dandenong Bypass and South Gippsland Highway.
- \* Existing use would suit transport or industrial display yard.