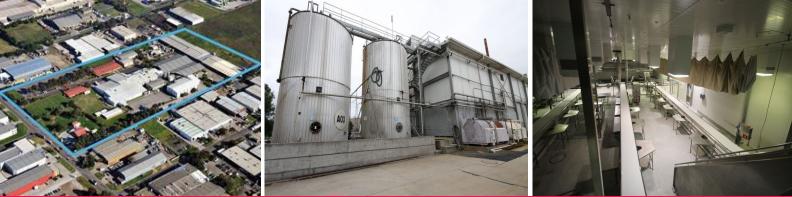

## **Food Premises - Well Below Replacement Cost**

The property is located in a high profile location within a short distance to the Eastlink Tollway. The key features include multiple buildings including food processing areas, cold storage, chillers, additional workshop, loading docks, rendering plant, single level office, showroom/retail outlet, this former food processing facility is ready and waiting for another food operator to owner occupy at well below replacement cost.

Key Features Include:

â?¢Building Area: 11,985sq.m approx
â?¢ Land Area: 6.88Ha approx, Zoned Industrial 2
â?¢ Modern facilities including chillers, freezers and food processing areas
â?¢ 5 Loading docks wit