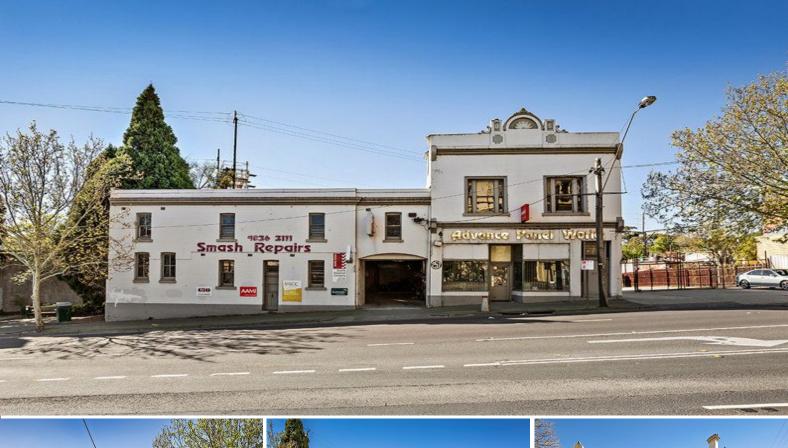

## 257 Canterbury Road, Canterbury VIC 3126

## **Canterbury Development Opportunity**

- \* Potential commercial / retail development site (STCA)
- \* Total land area 986 sqm approx.
- \* Period shop/dwelling of 745 sqm approx.
- \* Yard area of 350 sqm approx.
- \* Zoned Commercial 2, City of Booroondara

This 1890â??s period shop with ancillary single level building offers the astute developer/owner occupier the opportunity to purchase a large development site in the tightly held Canterbury business precinct.