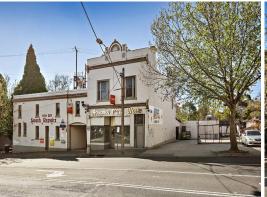

## 257 Canterbury Road, Canterbury VIC 3126

## **Canterbury Development Opportunity**

- \* Potential commercial / retail development site (STCA)
- \* Total land area 986 sqm approx.
- \* Period shop/dwelling of 745 sqm approx.
- \* Yard area of 350 sqm approx.
- \* Zoned Commercial 2, City of Booroondara

This 1890â??s period shop with ancillary single level building offers the astute developer/owner occupier the opportunity to purchase a large development site in the tightly held Canterbury business precinct.