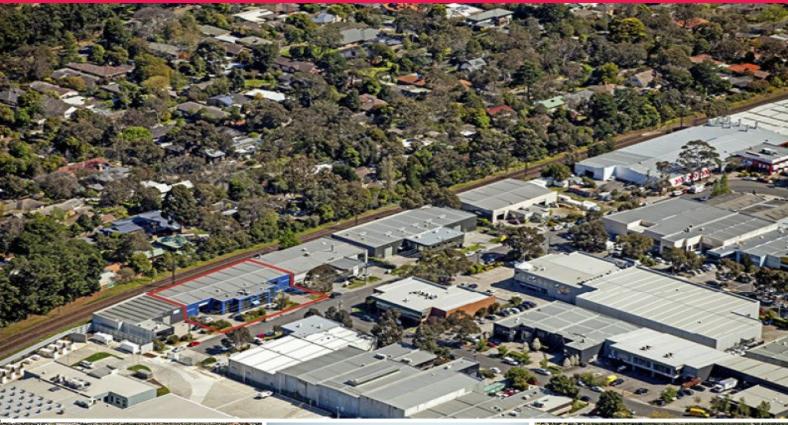

54-56 Terracotta Drive, Blackburn VIC 3130

## "IT DOESN'T GET BETTER THAN THIS"

Modern office/warehouse with huge street frontage. Features include:

â?¢ Double storey fully fitted office space of 402m2

â?¢ Clear span high bay warehouse of 1,000m2

â?¢ Total Building Area: 1,402m2

â?¢ Dual container height roller shutter doors

â?¢ 18 off street car spaces

â?¢ Zoned Industrial 1, City of Whitehorse

 $\hat{a}?\phi$  First time offered since construction in 1996

The property has a huge frontage to Terracotta Drive and access to Whitehorse Road can be achieved via Ceylon Str

Industrial FOR SALE

1402sqm