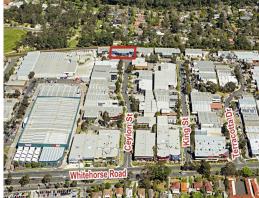

54-56 Terracotta Drive, Blackburn VIC 3130

The property has a huge frontage to Terracotta Drive and access to Whitehorse Road can be achieved via Ceylon Str

Industrial FOR SALE

1402sqm