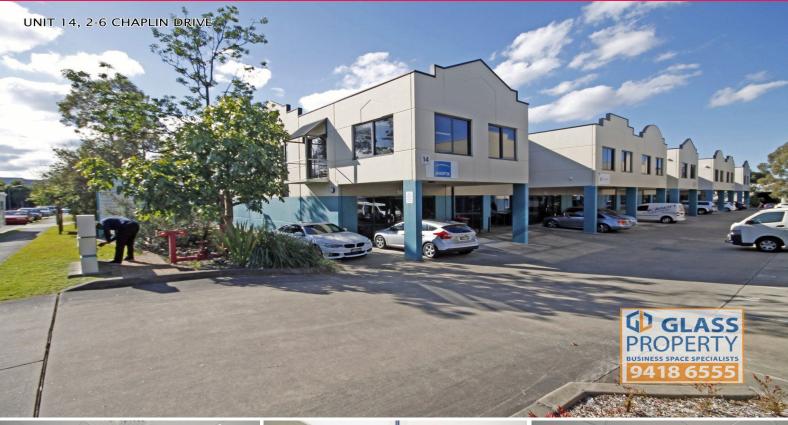

Unit 14/2-6 Chaplin Drive, Lane Cove NSW 2066

## Well Presented Corner Office & Storage Suite - 161m2

The Lane Cove Business Centre development is located on the corner of Chaplin Drive and Mars Road in the Lane Cove Corporate Park. The park enjoys excellent access to Epping Road and is within 5 minutes drive to North Ryde or the M2 Motorway and the greater west.

Unit 14 of 2-6 Chaplin Drive comprises two levels of accommodation with the ground floor currently configured as technical space benefiting from a bi-fold loading door with the ability for the entire ground floor to be used as storage.