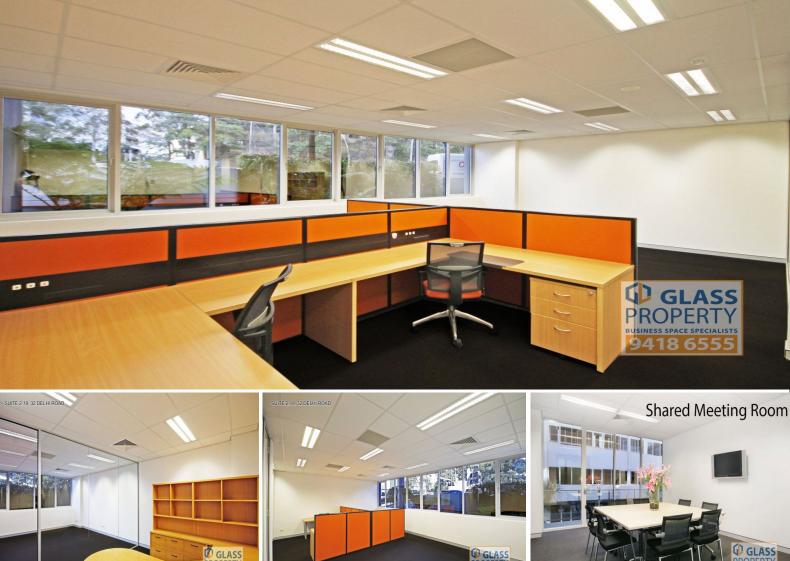

## Modern Office Suite with Fitout for Sale or Lease. 70m2

This prestige property is located opposite the Riverside Corporate Park, within a 300 metre walk of the North Ryde railway station. There is also an excellent bus service at the front door of the premises, which links to Chatswood, Eastwood and Parramatta. The on and off ramp to the M2 motorway is less than 500m away and the Epping Road/Gore Hill Freeway connection starts about 750m away.

Suite 2.19 at 32 Delhi Road comprises approx. 70sqm of modern office space that includes one separate office, workstations for 4 people as well as additional open plan space.

Delhi Corporate at 32 Delhi Road is a "next generation" strata office building that offers a superb environment f