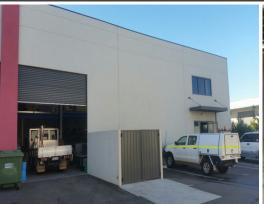

## STREET FRONT UNIT? GREAT LOCATION

Property Features:

- > 181sqm warehouse
- > 61sqm concrete mezzanine
- > Plus additional mezzanine storage
- > Small office component
- > 3 phase power
- > Beam suitable for 1 ton chain hoist
- > Painted warehouse floor and walls
- > Air conditioned mezzanine area
- > Signage and exposure opportunity
- > Toilet and kitchenette
- > 4 car bays
- > Built 2012