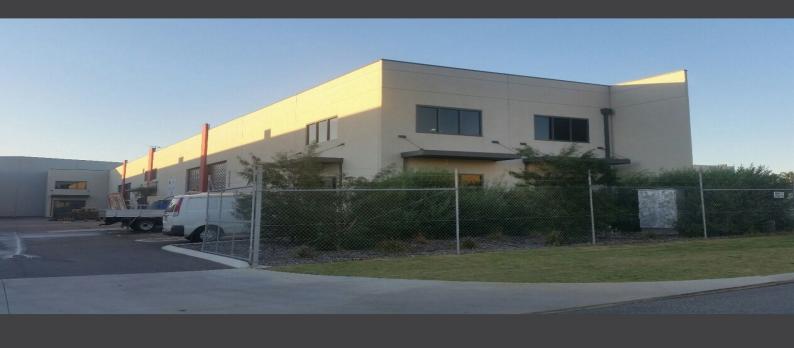

## Raine&Horne. Commercial

Unit 1/14 Bally Street, Landsdale WA 6065

## STREET FRONT UNIT? GREAT LOCATION

Property Features:

- > 181sqm warehouse
- > 61sqm concrete mezzanine
- > Plus additional mezzanine storage
- > Small office component
- > 3 phase power
- > Beam suitable for 1 ton chain hoist
- > Painted warehouse floor and walls
- > Air conditioned mezzanine area
- > Signage and exposure opportunity
- > Toilet and kitchenette
- > 4 car bays
- > Built 2012

Industrial

FOR SALE

242sqm

Raine&Horne. Commercial

**Daniel Romeo** 

0432 238 595 danielr@rhc.com.au **Jack Divitini** 

0424 900 265 jack.divitini@rhc.com.au