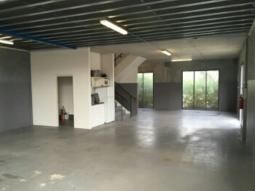

## STREET FRONT UNIT? GREAT LOCATION

Property Features:

- > 181sqm warehouse
- > 61sqm concrete mezzanine
- > Plus additional mezzanine storage
- > Small office component
- > 3 phase power
- > Beam suitable for 1 ton chain hoist
- > Painted warehouse floor and walls
- > Air conditioned mezzanine area
- > Signage and exposure opportunity
- > Toilet and kitchenette
- > 4 car bays
- > Built 2012