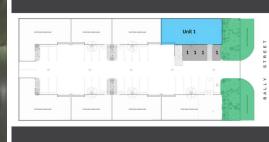

## Raine&Horne. Commercial

Unit 1/14 Bally Street, Landsdale WA 6065

## STREET FRONT UNIT? GREAT LOCATION

Property Features:

- > 181sqm warehouse
- > 61sqm concrete mezzanine
- > Plus additional mezzanine storage
- > Small office component
- > 3 phase power
- > Beam suitable for 1 ton chain hoist
- > Painted warehouse floor and walls
- > Air conditioned mezzanine area
- > Signage and exposure opportunity
- > Toilet and kitchenette
- > 4 car bays
- > Built 2012