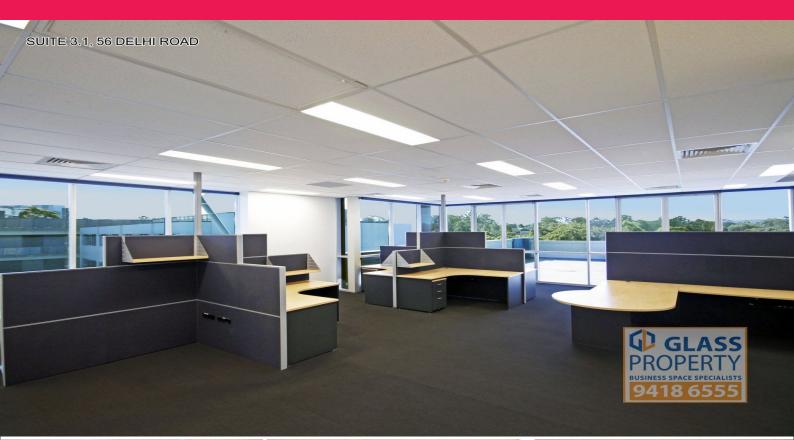

Amenities within 300m include cafes, fine dining, postal agency, general store, gym, tennis court, pool, conference centre, quest serviced apartments and other local services.

Suite 3.1, 56 Delhi Road is very much the pick of the bunch. It includes 130m2 of fully fitted out, high quality top floor office space, including an existing boardroom, reception and open plan work area. The suite has full glass along one side and extensive windows along another. It has roll

Offices FOR SALE Sale:\$920,000;Lease:\$45,760 p.a. 130sqm

Jason Glass

Josh Sullivan

jason@glassproperty.com.au

josh@glassproperty.com.au