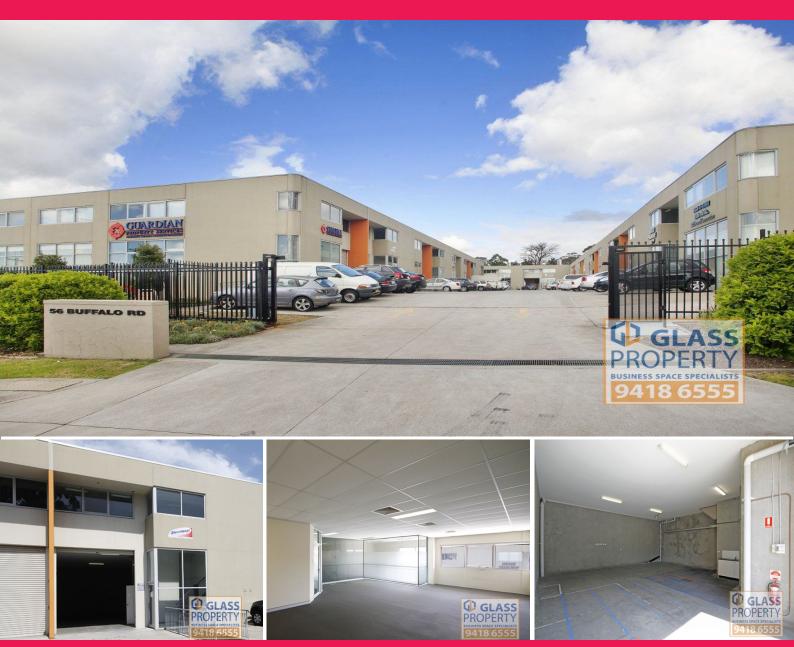

## Unit 7/56 Buffalo Road, Gladesville NSW 2111

## Well presented industrial unit in a modern estate.

Located on the southern side of Buffalo Road opposite the bus depot in the heart of the Gladesville industrial area. This complex is ideally located to service the CBD of Sydney and the inner west.

Unit 7 is located at the street front and offers good quality column free warehousing and first floor office space.

There is allocated parking at the front door of the unit and also in the undercover parking area.

Industrial FOR LEASE \$83,250 p.a. 333sqm

Josh Sullivan

**Jason Glass** 

josh@glassproperty.com.au

jason@glassproperty.com.au