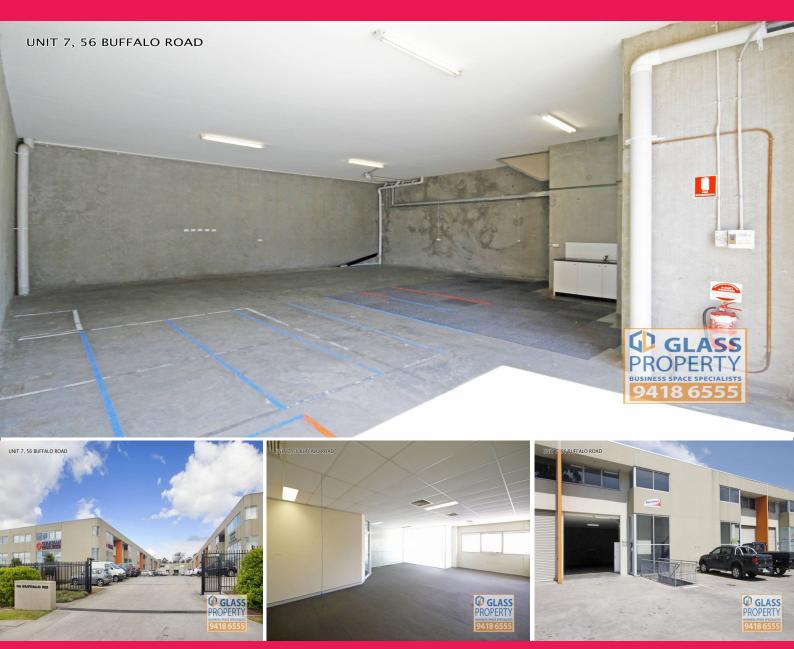

Unit 7 is located at the street front and offers good quality column free warehousing and first floor office space.

There is allocated parking at the front door of the unit and also in the undercover parking area.

Industrial FOR LEASE \$45,000 p.a. 177sqm

**Jason Glass** 

Josh Sullivan

jason@glassproperty.com.au

josh@glassproperty.com.au