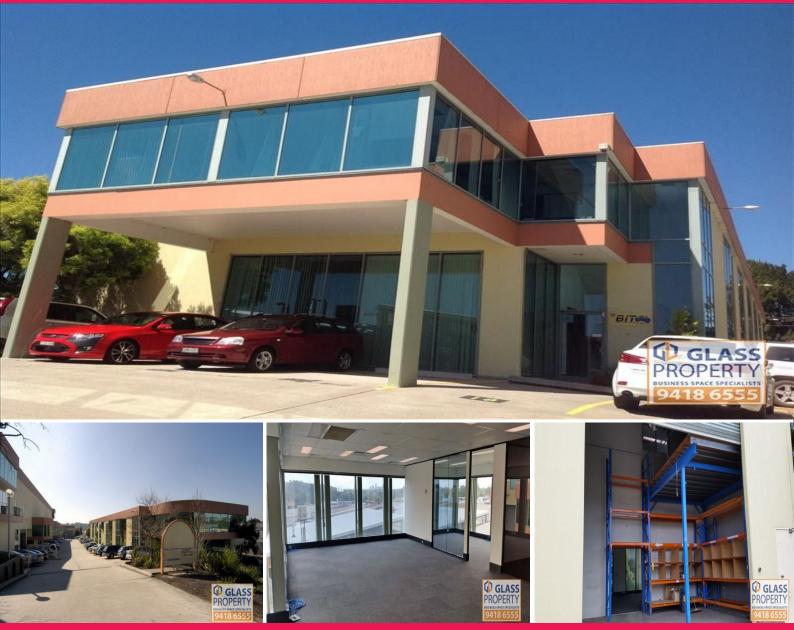

## Unit 17/43-51 College Street, Gladesville NSW 2111

## Modern High Tech/Industrial Unit - 253m2

The Complex is located halfway along College Street which runs one street west and parallel to Victoria Road, off Monash Road. Accordingly the complex provides excellent access to the major CBD centres of Sydney and the greater west.

Unit 17 offers first floor office plus ground floor office/storage showroom. At the rear of the ground floor is a warehouse access door and a small area of high clearance storage.

The suite has great natural light from two sides and is located on the end of a row giving it a bright and open outlook.