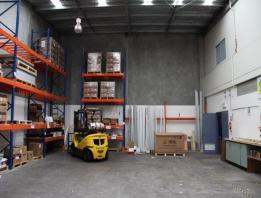

Unit 5 comprises approx. 312m2 of high clearance warehouse space and approx. 139m2 of modern office space.

The sunit has great natural light from two sides and is located on the end of a row giving it a bright and open outlook.