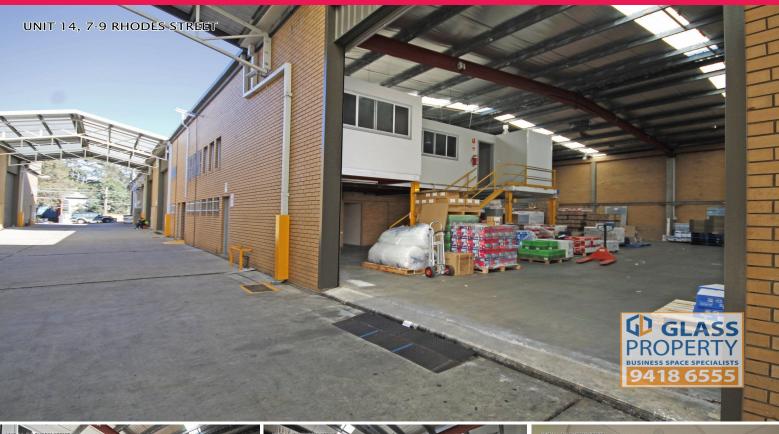

## **Great Quality High Clearance Warehouse - 412m2**

Located in West Ryde, within close proximity to West Ryde and Meadowbank Railway Stations, Meadowbank Ferry Terminal and Victoria Road Buses.

This high clearance brick and concrete warehouse offers high clearance storage or manufacturing area plus about 65m2 of staff office/lunch area.

There is also a shower and several bathrooms.

The container height roller shutter door is covered by a large awning allowing for covered loading and unloading.

The estate is a small security estate with gates that are locked after hours.

Basement parking is inc

Industrial FOR LEASE \$72,000 p.a. 412sqm

**Jason Glass** 

Josh Sullivan

jason@glassproperty.com.au

josh@glassproperty.com.au