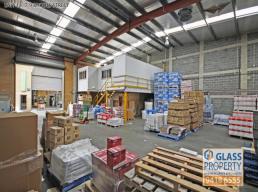

## **Great Quality High Clearance Warehouse - 412m2**

Located in West Ryde, within close proximity to West Ryde and Meadowbank Railway Stations, Meadowbank Ferry Terminal and Victoria Road Buses.

This high clearance brick and concrete warehouse offers high clearance storage or manufacturing area plus about 65m2 of staff office/lunch area.

There is also a shower and several bathrooms.

The container height roller shutter door is covered by a large awning allowing for covered loading and unloading.

The estate is a small security estate with gates that are locked after hours.