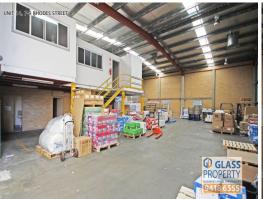

## **Great Quality High Clearance Warehouse - 412m2**

Located in West Ryde, within close proximity to West Ryde and Meadowbank Railway Stations, Meadowbank Ferry Terminal and Victoria Road Buses.

This high clearance brick and concrete warehouse offers high clearance storage or manufacturing area plus about 65m2 of staff office/lunch area.

There is also a shower and several bathrooms.

The container height roller shutter door is covered by a large awning allowing for covered loading and unloading.

The estate is a small security estate with gates that are locked after hours.