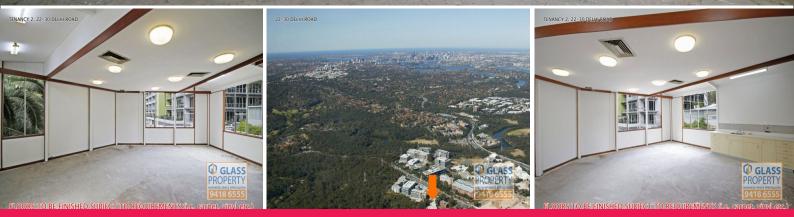

FLOORS TO BE FINISHED SUBJECT TO REQUIREMENTS (i.e. carpet, vinyl etc.)

## LOW COST OFFICE / LAB / STUDIO - 367m2

22-30 Delhi Road is located around the corner of Delhi Road and Plassey Roads with frontages to both streets. The property is a short walk from the railway station, 30 seconds to the M2 on-ramp and 1 minute to Epping Road. There are ample amenities surrounding the site including shops, restaurants and local services for staff. A high exposure and very central location.

367m2 of older style but very light and bright office, studio or possibly lab space. Previously used as a laboratory this space is being made good with new paint and floor coverings.

The owner will consider long or short term leasing arrangements and terms/rents will be very attractive given the