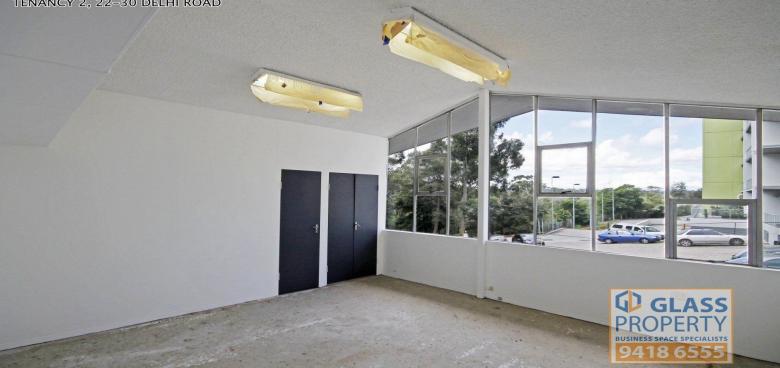

## LOW COST OFFICE / LAB / STUDIO - 367m2

22-30 Delhi Road is located around the corner of Delhi Road and Plassey Roads with frontages to both streets. The property is a short walk from the railway station, 30 seconds to the M2 on-ramp and 1 minute to Epping Road. There are ample amenities surrounding the site including shops, restaurants and local services for staff. A high exposure and very central location.

367m2 of older style but very light and bright office, studio or possibly lab space. Previously used as a laboratory this space is being made good with new paint and floor coverings.

The owner will consider long or short term leasing arrangements and terms/rents will be very attractive given the