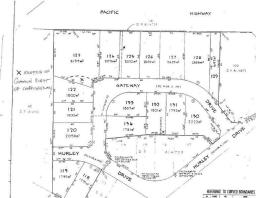

The total site area is 8,739m2.

The property is known as Lot 1, being a consolidation of Lots 121-123.

Zoned Industrial, the property enjoys a wide range of possible industrial uses.

Perfect for the owner occupier or developer with surplus land available for further development.

Excellent accessibility, B Double friendly and just so close to Coffs Harbour City Centre, it also enjoys highway

Development

FOR SALE

8739sqm