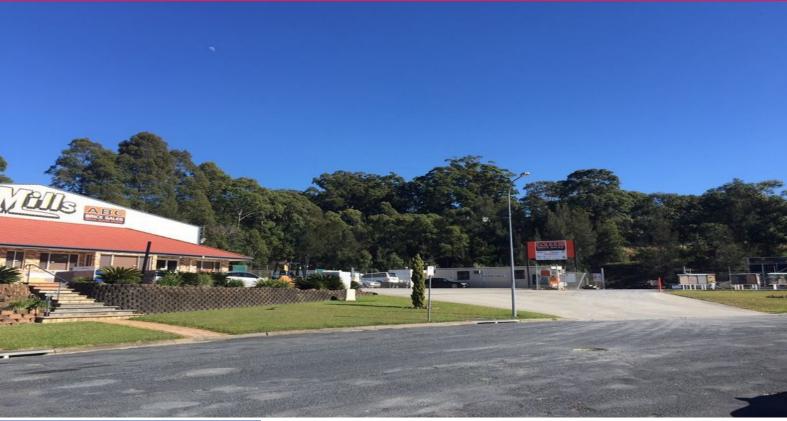

## SOLD BY LJ HOOKER COMMERCIAL

This prime industrial property is located adjacent to and below the Pacific Highway at Gateway Industrial Estate, some 2.5 kilometres south of the Coffs Harbour CBD.

The property is currently used as a warehouse and brick display yard. Improvements a high clearance metal clad warehouse and compacted gravel hardstand and security fencing.

The total site area is 8,739m2.

The property is known as Lot 1, being a consolidation of Lots 121-123.

Zoned Industrial, the property enjoys a wide range of possible industrial uses.

Perfect for the owner occupier or developer with surplus land available for further development.