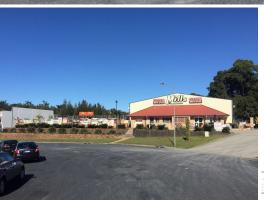

## SOLD BY LJ HOOKER COMMERCIAL

This prime industrial property is located adjacent to and below the Pacific Highway at Gateway Industrial Estate, some 2.5 kilometres south of the Coffs Harbour CBD.

The property is currently used as a warehouse and brick display yard. Improvements a high clearance metal clad warehouse and compacted gravel hardstand and security fencing.

The total site area is 8,739m2.

The property is known as Lot 1, being a consolidation of Lots 121-123.

Zoned Industrial, the property enjoys a wide range of possible industrial uses.

Perfect for the owner occupier or developer with surplus land available for further development.