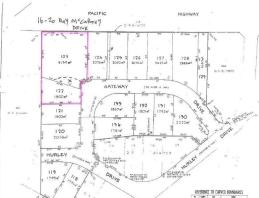

The total site area is 8,739m2.

The property is known as Lot 1, being a consolidation of Lots 121-123.

Zoned Industrial, the property enjoys a wide range of possible industrial uses.

Perfect for the owner occupier or developer with surplus land available for further development.

Excellent accessibility, B Double friendly and just so close to Coffs Harbour City Centre, it also enjoys highway

Development

FOR SALE

8739sqm