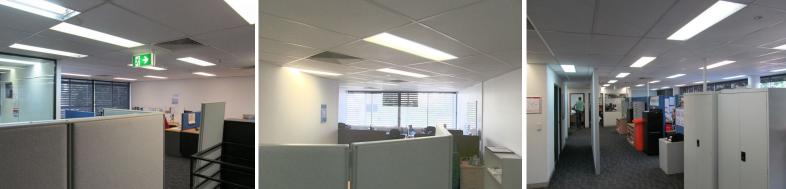

## 390sqm\* Woolloongabba Corporate Office/Warehouse

- 390sqm\* ground floor ducted air-conditioned office / warehouse

- 190sqm\* corporate office
- 200sqm\* clearspan warehouse that could also be used for additional parking (ex tenant used warehouse to park 5\* extra cars)
- Electric roller door
- Male and female toilets and a kitchenette
- 4 exclusive use car spaces
- Approximately two kilometres from the Brisbane CBD
- Plans available on request
- LEASED