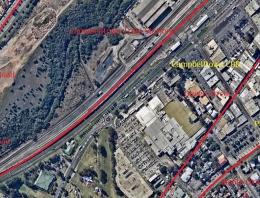

## 231m? Freestanding Commercial Property

Located on the corner of Moore Oxley Bypass and Lithgow Street within close proximity to Campbelltown CBD and only minutes walk to Campbelltown Train Station and bus services.