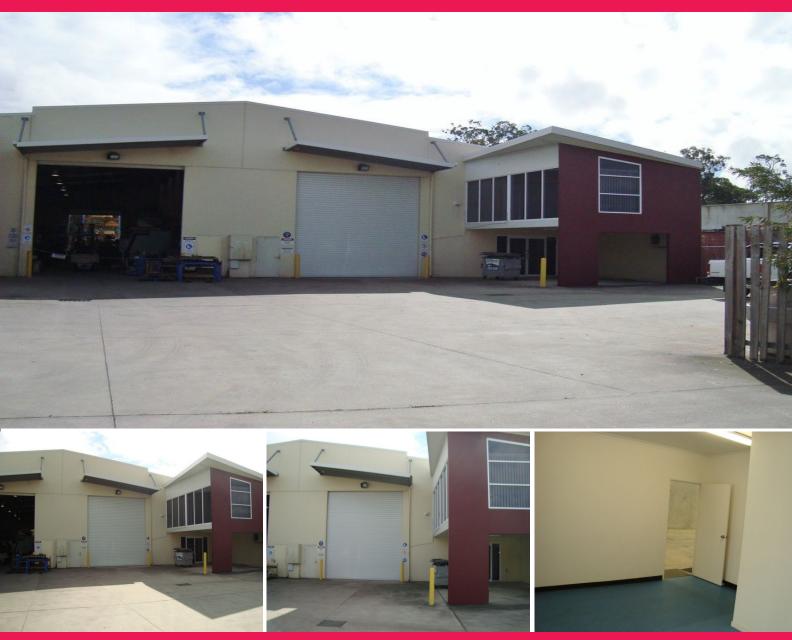

## **Quality Warehouse with Offices**

- 645m2 warehouse
- 2 air conditioned offices
- Reception/waiting area
- Kitchenette + staff amenities upstairs
- Separate warehouse toilet facilities & kitchenette
- Storage room
- Front and rear roller door access
- Power & data
- Ample onsite car parking
- Rear hardstand storage (16m x 3m approx)
- Immediate Bruce Highway Access