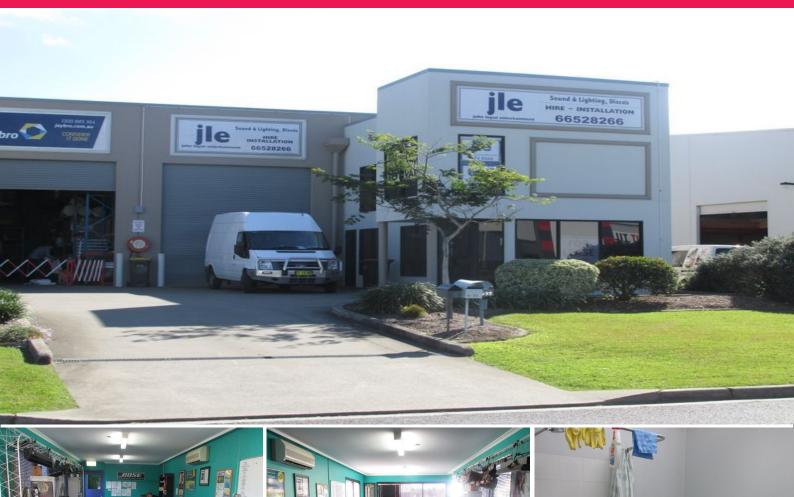

## LJ Hooker Commercial

Unit 6/22 Isles Drive, Coffs Harbour NSW 2450

## LEASED BY LJ HOOKER COMMERCIAL

Ground floor office space with a gross leasable area of 36m2 inc 1 car park is now available along popular Isles Drive.

Known as part unit 6, it is located in a modern six unit concrete tilt industrial complex.

The office accommodation enjoys a modern fit out with carpeted flooring, partitioned perimeter walls, plasterboard ceiling with attached fluorescent light fittings, excellent natural light and air conditioning.

Excellent shared amenities include tiled shower recess/disabled toilet and kitchenette

The premises has computer wiring and NBN installed for your convenience. Electricity is included.

- Modern fitout
- Good signage potentia