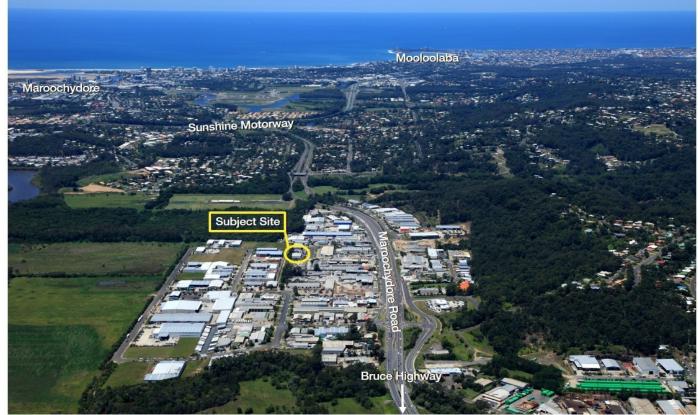

10-12 Conara Road, Kunda Park QLD 4556

## TWO STANDALONE WAREHOUSES ? CENTRAL KUNDA PARK ? UP TO 1,340SQ M

- Building Area: Total of 1,340sq m
- Split into existing: 540sq m
- New TBC: 800sq m
- The property on offer comprises of an existing 540m2 metal shed with 3 admin offices Plus an additional 800sq m to be constructed tilt slab building
- The property once complete will provide 1,340sq m across two buildings
- Located at the end of Conara Road just off the Maroochydore Service road
- Prime central Sunshine Coast location
- Good access to Bruce Highway
- The total property wi