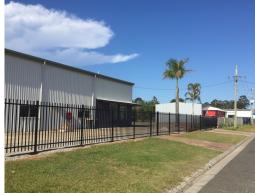

## TWO STANDALONE WAREHOUSES ? CENTRAL KUNDA PARK ? UP TO 1,340SQ M

- Building Area: Total of 1,340sq m
- Split into existing: 540sq m
- New TBC: 800sq m
- The property on offer comprises of an existing 540m2 metal shed with 3 admin offices Plus an additional 800sq m to be constructed tilt slab building
- The property once complete will provide 1,340sq m across two buildings
- Located at the end of Conara Road just off the Maroochydore Service road
- Prime central Sunshine Coast location
- Good access to Bruce Highway
- The total property wi

Industrial

FOR LEASE

540sqm