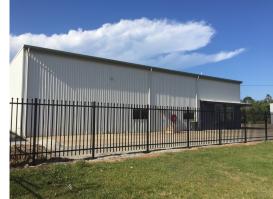

## TWO STANDALONE WAREHOUSES ? CENTRAL KUNDA PARK ? UP TO 1,340SQ M

- Building Area: Total of 1,340sq m
- Split into existing: 540sq m
- New TBC: 800sq m
- The property on offer comprises of an existing 540m2 metal shed with 3 admin offices Plus an additional 800sq m to be constructed tilt slab building
- The property once complete will provide 1,340sq m across two buildings
- Located at the end of Conara Road just off the Maroochydore Service road
- Prime central Sunshine Coast location
- Good access to Bruce Highway
- The total property wi

Industrial

FOR LEASE

540sqm