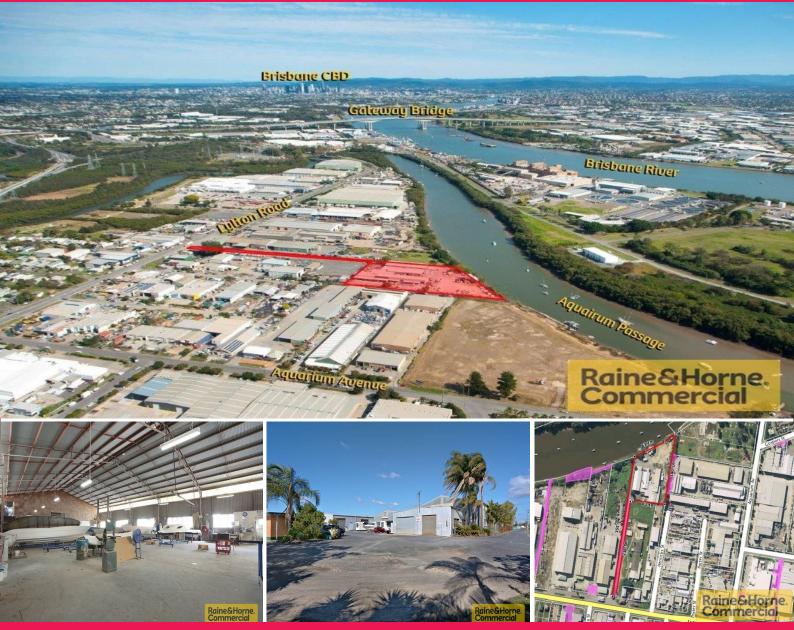

## 1308 Lytton Road, Hemmant QLD 4174

## 15,582sqm Prime Waterfront Site - Manufacture / Depot or Redevelop

- \* 120m (approx.) water frontage to Aquarium Passage
- \* Low site cover with three connected buildings of 959sqm, 1020sqm and 1120sqm
- \* Additional awning of approximately 439sqm plus 418sqm covered work area
- \* Generally metal or Besser block cladding
- \* Large yard / hardstand area
- \* Rear allotment approx. 240m from Lytton Road
- \* Developer/Investors 2,000sqm tenant pre-commitment for new factory
- \* Direct access to Gateway Motorway and Port of Brisbane Motorway