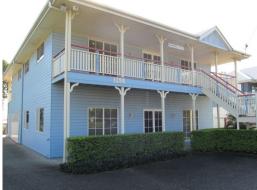

## LEASED! 121sqm\* HIGH EXPOSURE PROFESSIONAL OFFICE SPACE

- 121m2\* carpeted, ducted air-conditioned ground level office with busy Wynnum Road exposure
- Fit-out includes three partitioned offices, reception area, executive boardroom plus open plan area
- Self contained amenities include a kitchen & separate male and female bathrooms
- Two (2) exclusive use car spaces provided on site, additional parking available on side street nearby
- Great signage opportunity with illuminated pylon sign out front for Tenants signage
- Available immediately

Offices

FOR LEASE

121sqm