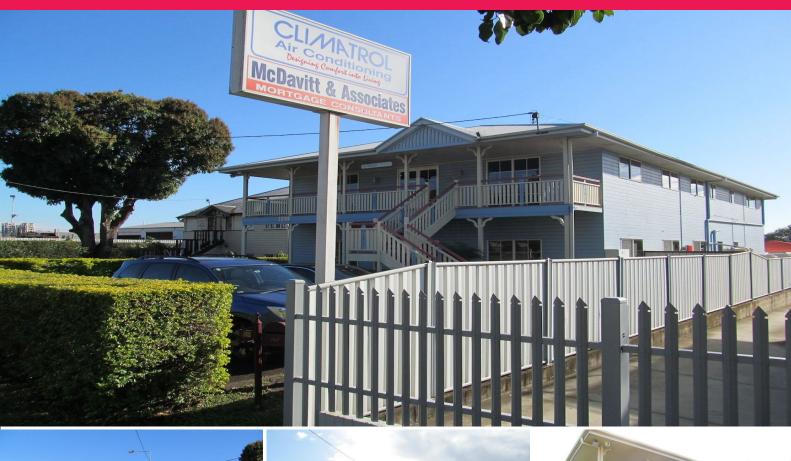

## LEASED! 121sqm\* HIGH EXPOSURE PROFESSIONAL OFFICE SPACE

- 121m2\* carpeted, ducted air-conditioned ground level office with busy Wynnum Road exposure
- Fit-out includes three partitioned offices, reception area, executive boardroom plus open plan area
- Self contained amenities include a kitchen & separate male and female bathrooms
- Two (2) exclusive use car spaces provided on site, additional parking available on side street nearby
- Great signage opportunity with illuminated pylon sign out front for Tenants signage
- Available immediately

Offices

FOR LEASE

121sqm