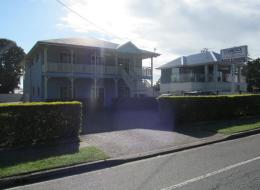

## LEASED! 121sqm\* HIGH EXPOSURE PROFESSIONAL OFFICE SPACE

- 121m2\* carpeted, ducted air-conditioned ground level office with busy Wynnum Road exposure
- Fit-out includes three partitioned offices, reception area, executive boardroom plus open plan area
- Self contained amenities include a kitchen & separate male and female bathrooms
- Two (2) exclusive use car spaces provided on site, additional parking available on side street nearby
- Great signage opportunity with illuminated pylon sign out front for Tenants signage
- Available immediately

Offices

FOR LEASE

121sqm