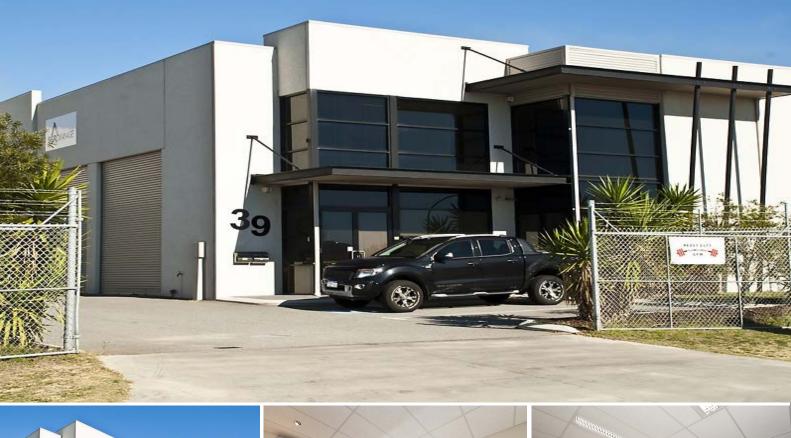

## 1/39 Boranup Ave, Clarkson WA 6030

## **OFFICE / WAREHOUSE FOR SALE IN CLARKSON**

Ray White Commercial Perth and Steve Baker are excited to present to the market for sale the property located at unit 1/39 Boranup Avenue Clarkson.

The subject property is situated within the commercial and retail area of Clarkson, near Marmion Avenue and Connolly Drive approximately 36kms from the Perth CBD.

Features of the property include:

- Total floor area 222sqm\*
- Ground floor office/ warehouse 130sqm\*
- First floor office 92sqm\*
- Front unit in complex

Industrial FOR SALE Offers to Purchase 222sqm