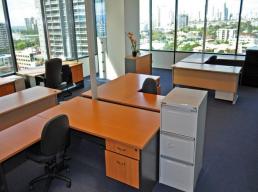

## **Under Offer - Fully Fitted Corner Suite - Professional CBD Office**

- \* This 115m2\* fully fitted office is a step above the rest
- \* Corner south-east facing tenancy with expansive Broadwater, ocean and skyline views plus two full walls of windows allowing for an abundance of natural light
- \* High quality existing fit-out including very professional waiting area, expansive open plan work area, segregated meeting/boardroom, separate kitchenette and large office with glass partitions throughout
- \* Centrally located within walking distance of Light Rail, all major banks and cafe's
- \* An office of this calibre will not last
- \* Act now before it's too late