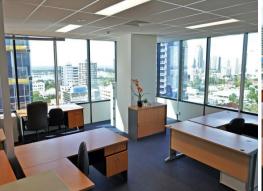

## **Under Offer - Fully Fitted Corner Suite - Professional CBD Office**

- \* This 115m2\* fully fitted office is a step above the rest
- \* Corner south-east facing tenancy with expansive Broadwater, ocean and skyline views plus two full walls of windows allowing for an abundance of natural light
- \* High quality existing fit-out including very professional waiting area, expansive open plan work area, segregated meeting/boardroom, separate kitchenette and large office with glass partitions throughout
- \* Centrally located within walking distance of Light Rail, all major banks and cafe's
- \* An office of this calibre will not last
- \* Act now before it's too late