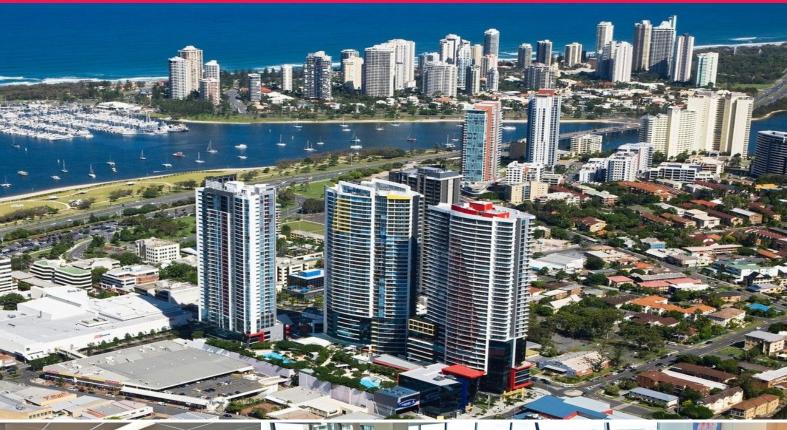

## **Under Offer - Fully Fitted Corner Suite - Professional CBD Office**

- \* This 115m2\* fully fitted office is a step above the rest
- \* Corner south-east facing tenancy with expansive Broadwater, ocean and skyline views plus two full walls of windows allowing for an abundance of natural light
- \* High quality existing fit-out including very professional waiting area, expansive open plan work area, segregated meeting/boardroom, separate kitchenette and large office with glass partitions throughout
- \* Centrally located within walking distance of Light Rail, all major banks and cafe's
- \* An office of this calibre will not last
- \* Act now before it's too late