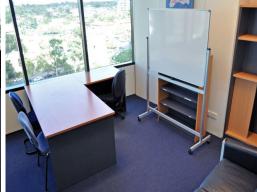

## **Under Offer - Fully Fitted Corner Suite - Professional CBD Office**

- \* This 115m2\* fully fitted office is a step above the rest
- \* Corner south-east facing tenancy with expansive Broadwater, ocean and skyline views plus two full walls of windows allowing for an abundance of natural light
- \* High quality existing fit-out including very professional waiting area, expansive open plan work area, segregated meeting/boardroom, separate kitchenette and large office with glass partitions throughout
- \* Centrally located within walking distance of Light Rail, all major banks and cafe's
- \* An office of this calibre will not last
- \* Act now before it's too late