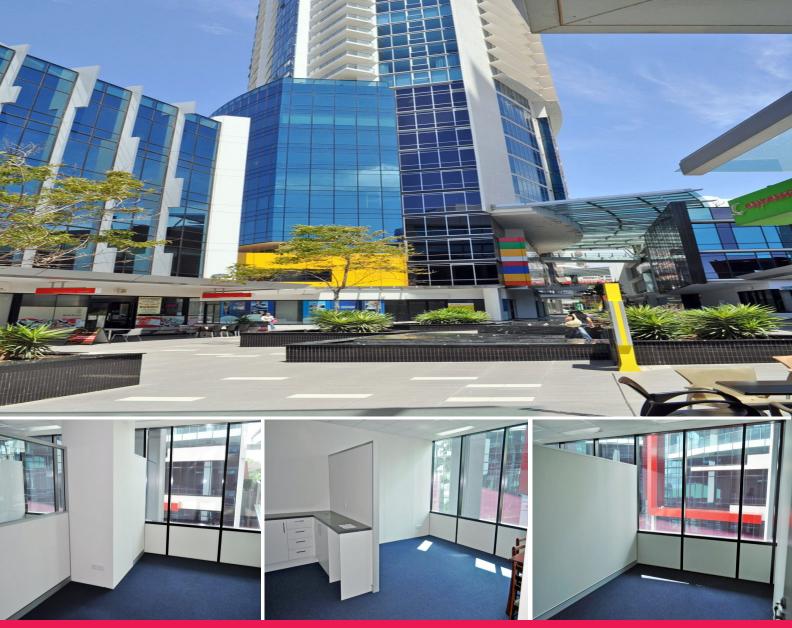

## **Practical Professional - Southport Central**

\* Immaculate 66m2\* fitted office located within the popular Southport Central Commercial towers

\* Fit-out includes reception area, large kitchenette, spacious boardroom/office and open plan area

\* Centrally located within close proximity of public transport, all the major banks and quality cafes

- \* Secure car space included
- \* Priced to lease, all offers presented

\*approx.

Please contact the listing agent for more details by clicking on the link above.