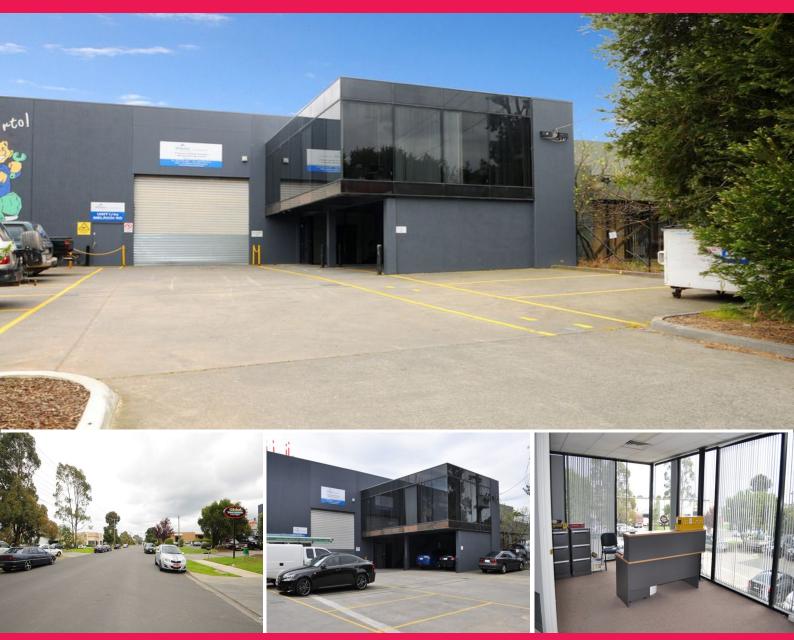

## 1/4 Melrich Road, Bayswater VIC 3153

## Street Front ?? One of Two

\*\*Returning: \$46,800 per annum + GST & outgoings \*\*Lease Term: 3 + 3 years

Located in Bayswater?'s prime industrial precinct this warehouse presents a rare opportunity to purchase a well presented street front factory with no body corporate and a secure lease to an A-Grade publicly listed tenant. Properties of this calibre are becoming more and more difficult to find so enquire today as this property will not last long.

-Building Area: 616m2 approx -Returning: \$46,800 per annum + GST & outgoings -Lease Term: 3 + 3 years -4% annual increases

For further information please con

Industrial FOR SALE

616sqm

Brett Diston 0439365532 brett.diston@raywhite.com