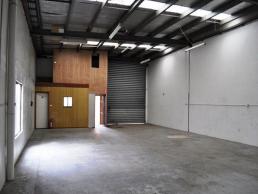

- Warehouse Area | 570 sqm approx
- Each Factory | 190 sqm approx
- Land Area | 1253sqm approx
- 13 Car Spaces
- Childs Road & High St Epping Location
- Short term Lease suited to owner occupier
- Currently returning \$27,000 pa approx
- Container height Roller Doors