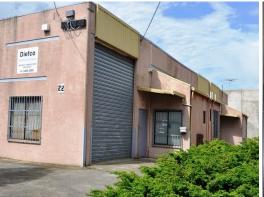

### 22 Salicki Avenue, Epping VIC 3076

#### **Owner Occupier SUPER Investment**

Three factories on a Huge parcel of land. Located within close proximity of Epping Plaza and freeway, includes three phase power with ample off street parking. Great addition to a Superannuation portfolio.

- Warehouse Area | 570 sqm approx
- Each Factory | 190 sqm approx
- Land Area | 1253sqm approx
- 13 Car Spaces
- Childs Road & High St Epping Location
- Short term Lease suited to owner occupier
- Currently returning \$27,000 pa approx
- Container height Roller Doors