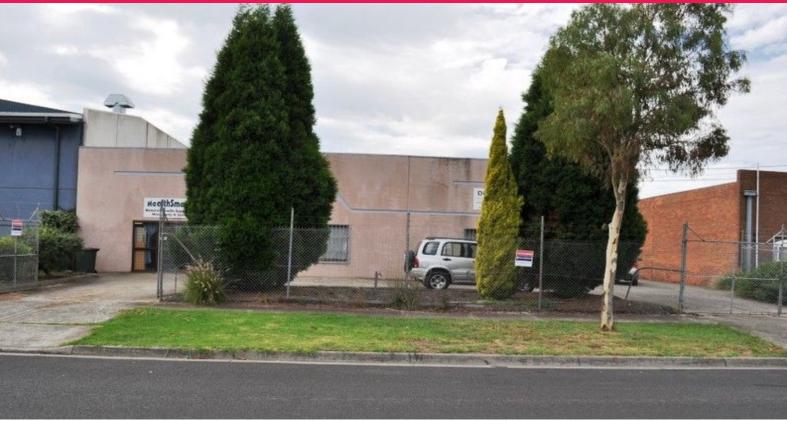

### 22 Salicki Avenue, Epping VIC 3076

#### **Owner Occupier SUPER Investment**

Three factories on a Huge parcel of land. Located within close proximity of Epping Plaza and freeway, includes three phase power with ample off street parking. Great addition to a Superannuation portfolio.

- Warehouse Area | 570 sqm approx
- Each Factory | 190 sqm approx
- Land Area | 1253sqm approx
- 13 Car Spaces
- Childs Road & High St Epping Location
- Short term Lease suited to owner occupier
- Currently returning \$27,000 pa approx
- Container height Roller Doors