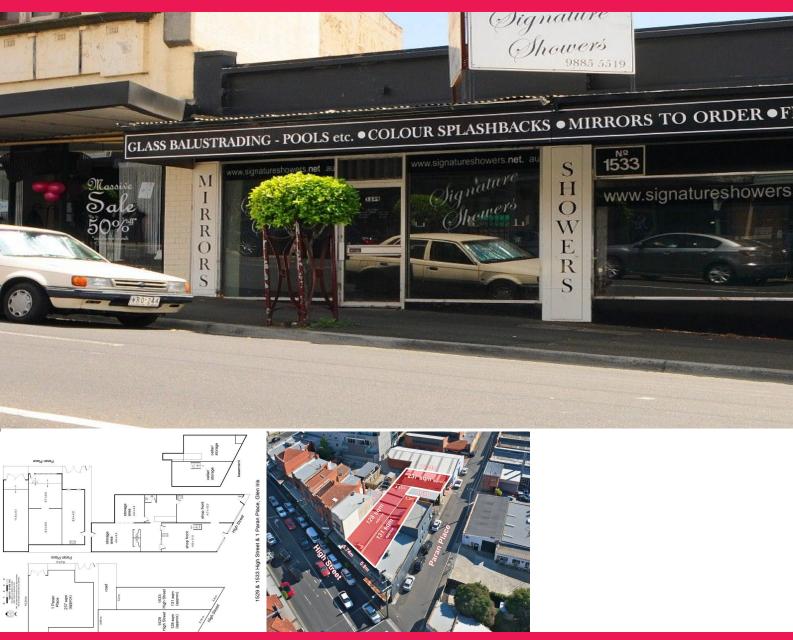

## **Develop on High**

Great opportunity to purchase high exposure retail space in Glen Iris. The property is well located near the entrance to the Monash Freeway, Glen Iris railway station and High Street tram terminus. The shop is currently vacant and will suit an owner occupier, developer or investor.

?? Building area: 55 square metres (approx.)

?? Land size: 128 square metres (approx.)

?? Vacant possession

?? Zoning: Bus 2

?? Rear access

?? Potential to develop (S.T.C.A.)

?? Can also be purchased with adjoining shop