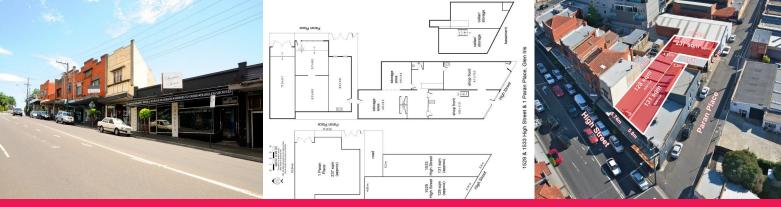

## 1533 High Street, Glen Iris VIC 3146

## **High Exposure Retail**

Great opportunity to purchase high exposure retail space in Glen Iris. The property is well located near the entrance to the Monash Freeway, Glen Iris railway station and High Street tram terminus. The shop is currently vacant and will suit an owner occupier, developer or investor.

- ?? Building area: 50 square metres (approx.)
- ?? Land size: 131 square metres (approx.)
- ?? Vacant possession
- ?? Zoning: Bus 2
- ?? Rear access
- ?? Potential to develop (S.T.C.A.)
- ?? Can also be purchased with adjoining shop and warehouse