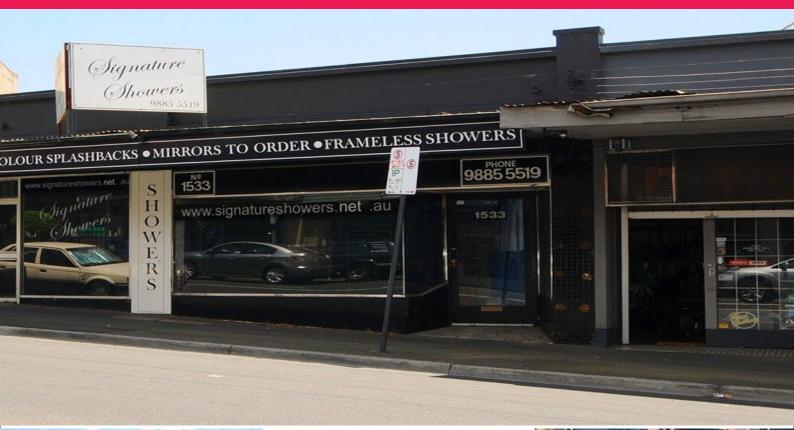

## 1533 High Street, Glen Iris VIC 3146

## **High Exposure Retail**

Great opportunity to purchase high exposure retail space in Glen Iris. The property is well located near the entrance to the Monash Freeway, Glen Iris railway station and High Street tram terminus. The shop is currently vacant and will suit an owner occupier, developer or investor.

- ?? Building area: 50 square metres (approx.)
- ?? Land size: 131 square metres (approx.)
- ?? Vacant possession
- ?? Zoning: Bus 2
- ?? Rear access
- ?? Potential to develop (S.T.C.A.)
- ?? Can also be purchased with adjoining shop and warehouse