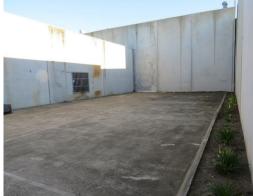

## **Neat Factoryette PLUS Optional Yard Space!**

This affordable warehouse presents a perfect opportunity for a business starting out or seeking to expand. There is also potential to occupy yard space adjacent to the property as part of the lease. Onsite car parking and a location amidst a thriving estate makes this a rare property suitable for your next enterprise.

\*Building Area: 190m2 approx.

\*Additional yard area available (please inquire for pricing details)

\*Container height roller doors

\*3 phase power

\*Industrial 1 zoning

Industrial FOR LEASE

190sqm