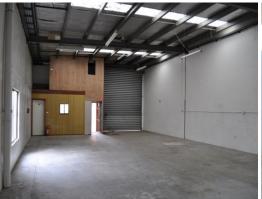

## **Neat Factoryette PLUS Optional Yard Space!**

This affordable warehouse presents a perfect opportunity for a business starting out or seeking to expand. There is also potential to occupy yard space adjacent to the property as part of the lease. Onsite car parking and a location amidst a thriving estate makes this a rare property suitable for your next enterprise.

\*Building Area: 190m2 approx.

\*Additional yard area available (please inquire for pricing details)

\*Container height roller doors

\*3 phase power

\*Industrial 1 zoning

Industrial FOR LEASE

190sqm