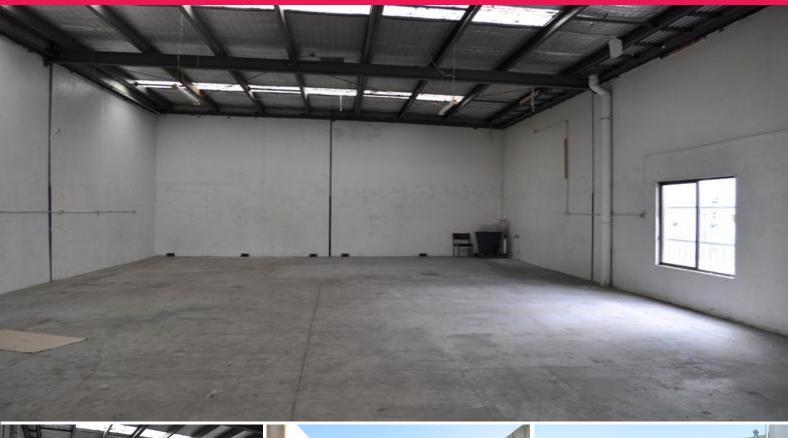

## **Neat Factoryette PLUS Optional Yard Space!**

This affordable warehouse presents a perfect opportunity for a business starting out or seeking to expand. There is also potential to occupy yard space adjacent to the property as part of the lease. Onsite car parking and a location amidst a thriving estate makes this a rare property suitable for your next enterprise.

\*Building Area: 190m2 approx.

\*Additional yard area available (please inquire for pricing details)

\*Container height roller doors

\*3 phase power

\*Industrial 1 zoning

Industrial FOR LEASE

190sqm