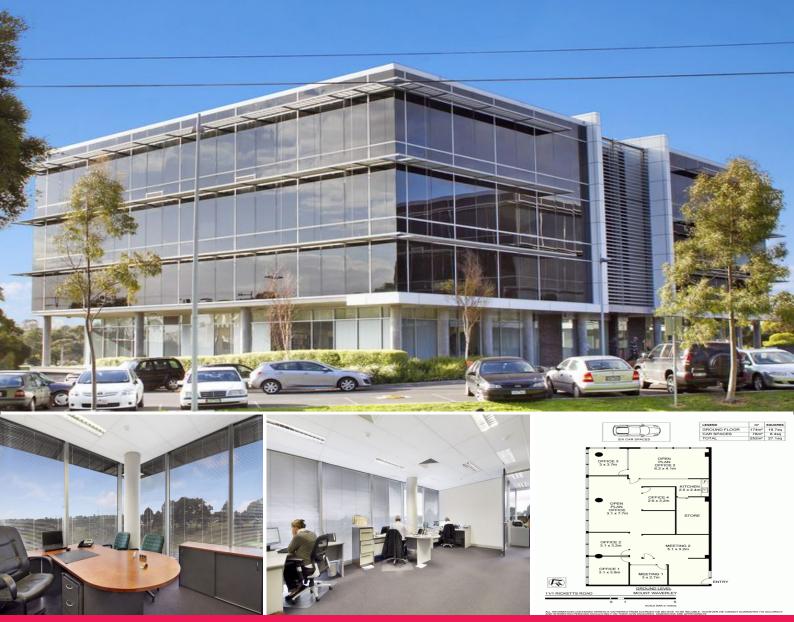

## 11/1 Ricketts Road, Mount Waverley VIC 3149

## Premium commercial opportunity in prime location

This is an exceptional opportunity to secure a premium office suite located in the outstanding commercial complex ??The Central?'. The site offers excellent visibility and is set moments from Monash Freeway, Ferntree Gully Road, Waverly Road and Blackburn Road allowing for easy access and proximity to the CBD. A state-of-the-art design it features clean modern lines, lots of natural light and a versatile layout.