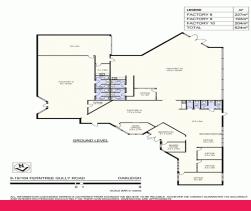

## Ray White

8-10 /104 Ferntree Gully Road, Oakleigh VIC 3166

## Blue Chip Investment - 3 Properties - 1 Tenant

Expression of Interest ?? Closing Thursday 1st December at 4pm

Returns \$78,000 per annum plus GST & Outgoings

Lease six (6) Years Annual 3% increases Security Deposit \$24,000 Industrial FOR SALE