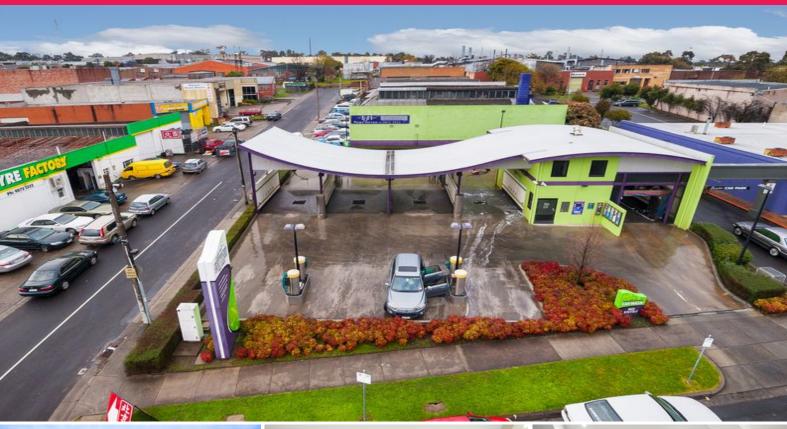

## **Corner Freehold With Business Upside**

Ray White Commercial proudly presents this magnificent, modern car wash. This prime freehold comes complete with state-of-the art car wash equipment, a high tech security system and a modern, and an environmentally friendly incorporated design. Whether you are an insightful business owner, owner occupier or shrewd property developer, the property is sure to meet your requirements.

?? Land Area 959m2 approx

?? Business 4 zoning

?? Freehold + Carwash Equipment

?? 4 self-serve wash bays

?? 1 touch free automatic wash bay

?? Modern office facilities

For further information please cont

Retail