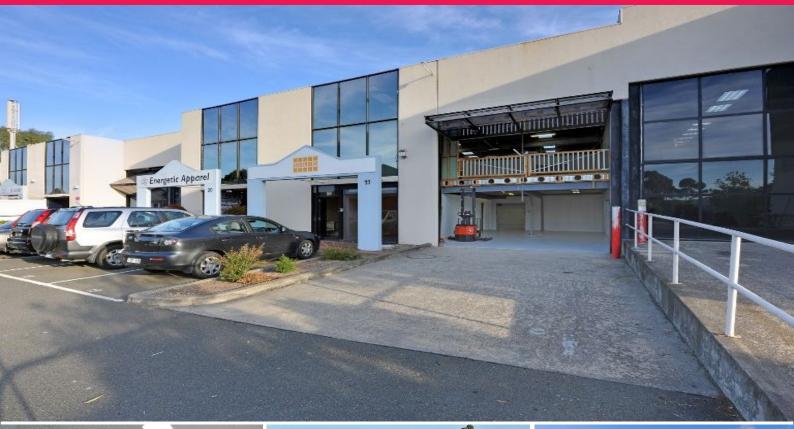

## **Office space at Industrial Price**

Part of a highly popular industrial estate, this commercial offering holds a combined 526sqm approximately of internal area and offers a continuous floorplan over two levels. Its prime location allows for easy access with both the Princess Highway and Monash Highway close by. A unique opportunity not to be missed.

Property features:

?? 526sqm approximately office/warehouse

- ?? Warehouse with high roller shutter door
- ?? 4 car spaces on title plus an abundance of common parking
- ?? High load bearing mezzanine allows for simple office conversion