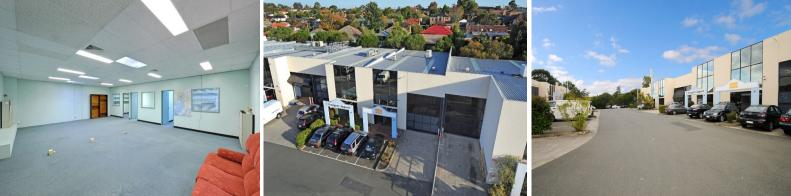

## **Office space at Industrial Price**

Part of a highly popular industrial estate, this commercial offering holds a combined 526sqm approximately of internal area and offers a continuous floorplan over two levels. Its prime location allows for easy access with both the Princess Highway and Monash Highway close by. A unique opportunity not to be missed.

Property features:

?? 526sqm approximately office/warehouse

- ?? Warehouse with high roller shutter door
- ?? 4 car spaces on title plus an abundance of common parking
- ?? High load bearing mezzanine allows for simple office conversion