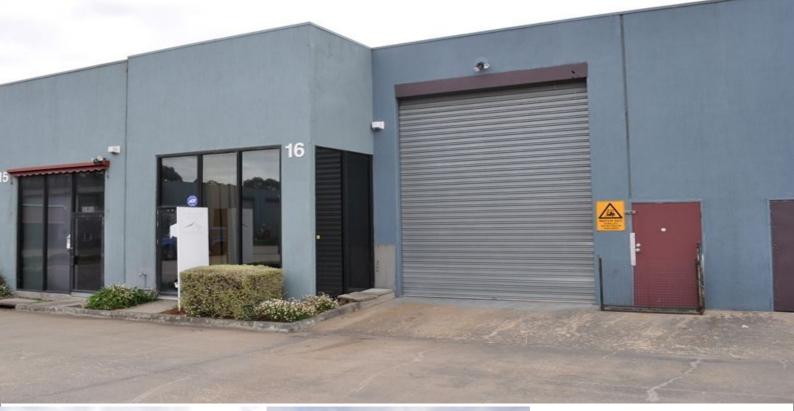

## 16/5 Samantha Court, Knoxfield VIC 3180

## Must Be Leased - Clean Office Warehouse

Perfect opportunity for all business owners whether you are seeking to expand, downsize or establish an enterprise. This well maintained, versatile warehouse space situates itself in the Gilbert Park Industrial Estate with easy access to Ferntree Gully Road and close proximity to East-Link.

- ?? 250m2 approx + 40m2 approx mezzanine
- ?? Available 19th January 2012
- ?? High clearance roller door
- ?? Industrial 1 zoning

Offices FOR LEASE

250sqm

Brett Diston 0439365532 brett.diston@raywhite.com