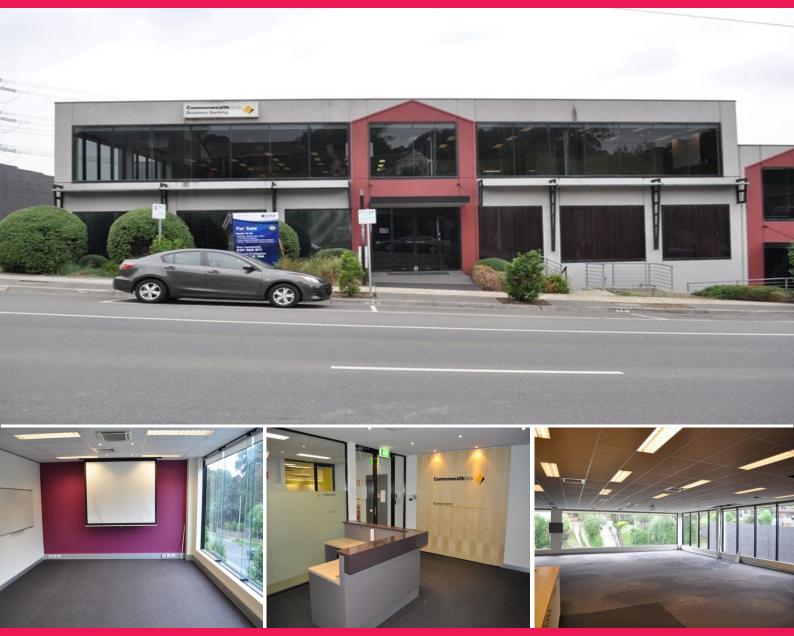

Suite 8/33-37 Heatherdale Road, Ringwood VIC 3134

## **Corporate Office - Commonwealth Bank Fit Out**

This first level office on Heatherdale Road with a great existing office fit out with lift access only minutes away from Eastlink, walking distance to Heatherdale train station, buses & shops. This office has an open plan layout with kitchen, boardroom, reception area, three separate offices and terrific natural light. This is an outstanding opportunity to secure this office in such a sort after location.

- Building area: 302 m2 approx

- 6 secure car parks
- Zone business 3
- \$250 per sqm (approx.)

Offices FOR LEASE

302sqm

Ray White.

**Brett Diston** 

0439365532

brett.diston@raywhite.com