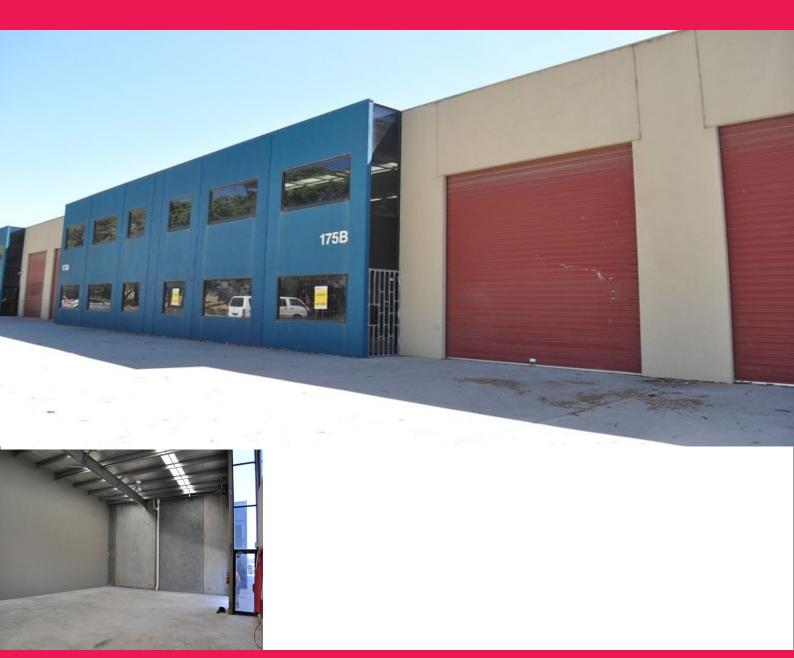

## AFFORDABLE SPACE IN GREAT LOCATION

Located between Clayton Road and the Westall Road Extension, this near-new, modern warehouse is in excellent condition and one of the few properties available for lease in the Grange business park. This property offers:

?? Building Area: 165m² approx

?? Zone: Industrial 1

?? Very secure premises (includes window bars, extra roller door padlock and security system)

?? 3-Phase Power

?? Container height roller door

?? Great natural light

?? 4 allocated car parking spaces

?? Amenities and kitche

Industrial FOR LEASE

165sqm