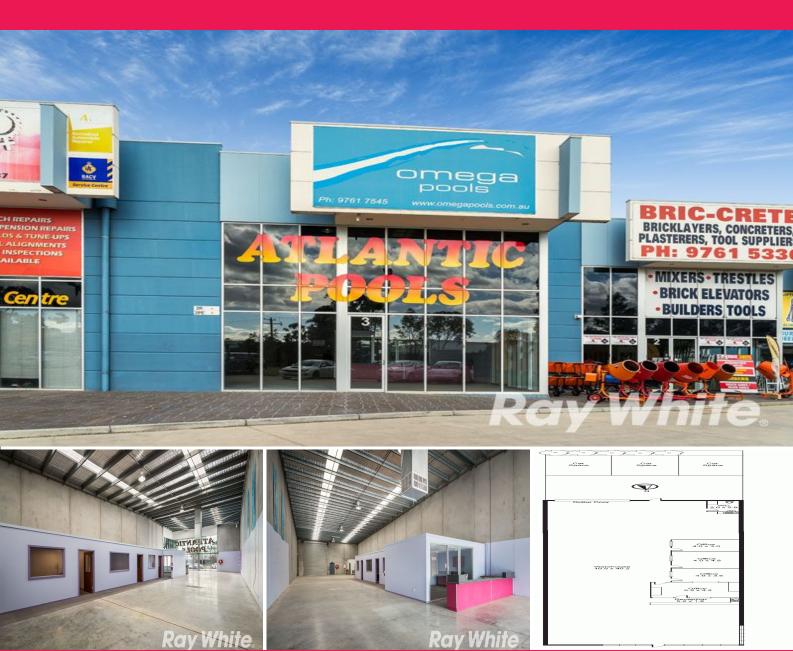

## Ray White

3/120 Canterbury Road, Kilsyth VIC 3137

## **Pristine Canterbury Road Showroom**

Property being offered with Vacant Possession

Main road showroom?'s that offer huge exposure do not come available for sale very often especially of this profile. The complex consists of 6 High Quality showrooms all facing busy Canterbury Road. Most of these showrooms were sold off the plan with Unit 3 being the first from this complex being offered for sale since the complex was completed 7 years ago.

Some Features include -

- -Industrial 1 Zone
- -Building area 440m2 approx.
- -Rear Roller door Acces

Showrooms/bulky Goods FOR LEASE

440sqm