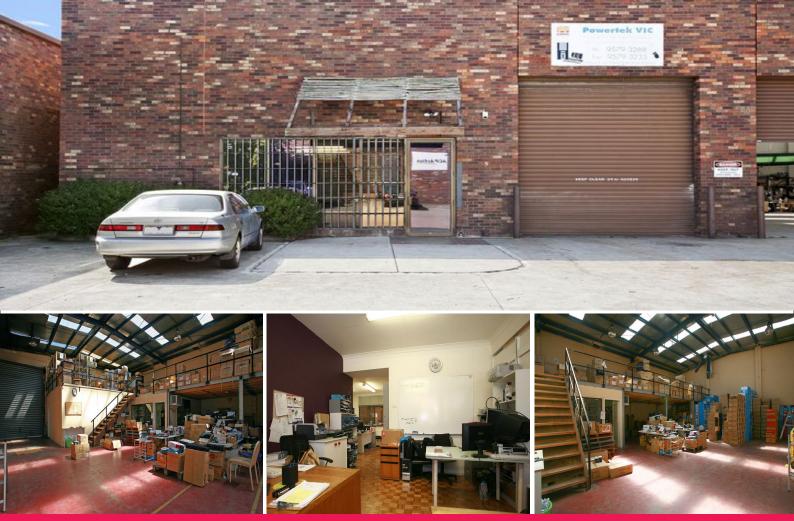

## **Vendor Instructions: Warehouse Must Sell**

Located off Centre Road and within Oakleigh South?'s tightly held industrial hub, this property is surrounded by high profile neighbours including Bunnings and VicRoads. With close proximity to Warrigal Road, Clayton Road and the Monash Freeway, and a tenant in place, this warehouse offers a great opportunity for the entry-level commercial investor or an astute investor to add to their portfolio and purchase in one of Melbourne?'s well established industrial areas.

?? Building Area: 277m<sup>2</sup> approx

- ?? Office Area: 21m<sup>2</sup> approx
- ?? Zoning: Industrial 1
- ?? Tenanted Investment
- ?? Two Car Parking Spaces

For fu

277sqm

Brett Diston 0439 365 532 milton.tsaktsiras@raywhite.com