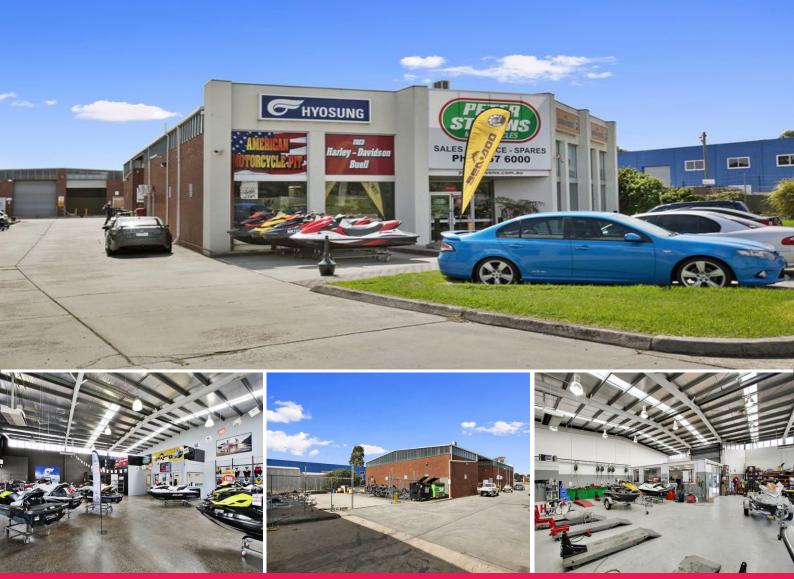

## SHOWROOM WITH EXPOSURE YOUR BUSINESS DESERVES

Located on busy Ferntree Gully Road with approximately 15,000 vehicles passing a day and surrounded by other well know businesses where else would you rather be!

Promenade main road position \*High quality fit out

- \*Air conditioned throughout
- \*Building area: 754m2 approx
- \*15 car parks
- \*Roller door access
- \*High ceiling clearance

For further information contact David McGuinness on 0433 322 443 or Nick Draffin from Appleby's Real Estate (in c